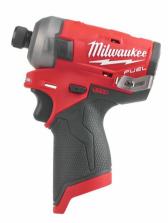

## M12 FQID-0 | M12 FUEL<sup>™</sup> SURGE<sup>™</sup> ¼″ Hex hydraulic impact driver

- The M12 FUEL<sup>™</sup> SURGE<sup>™</sup> ¼" Hex hydraulic impact driver is Milwaukee Tool's quietest 12V impact driver, delivers best in class sound at only 76 dB(A) in wood fastening applications
- FLUID-DRIVE<sup>™</sup> hydraulic powertrain reduces metal on metal contact within the tool, delivering quieter operation, smoother performance and increased durability over a standard impact
- 4-Mode DRIVE CONTROL allows the user to shift into four different speed and torque settings to maximise application versatility
- POWERSTATE<sup>™</sup> brushless motor delivers up to 0 3.200 rpm with constant power output to drive screws faster

No load speed (rpm) 1100/2200/3200/3200

| Tool reception    | 1⁄4" Hex                                                              |
|-------------------|-----------------------------------------------------------------------|
| Impact rate (ipm) | 950/2200/3400/3400                                                    |
| Max. torque (Nm)  | 50                                                                    |
| Kit included      | No batteries supplied, No charger supplied, No kitbox or bag supplied |
| Article Number    | 4933464972                                                            |